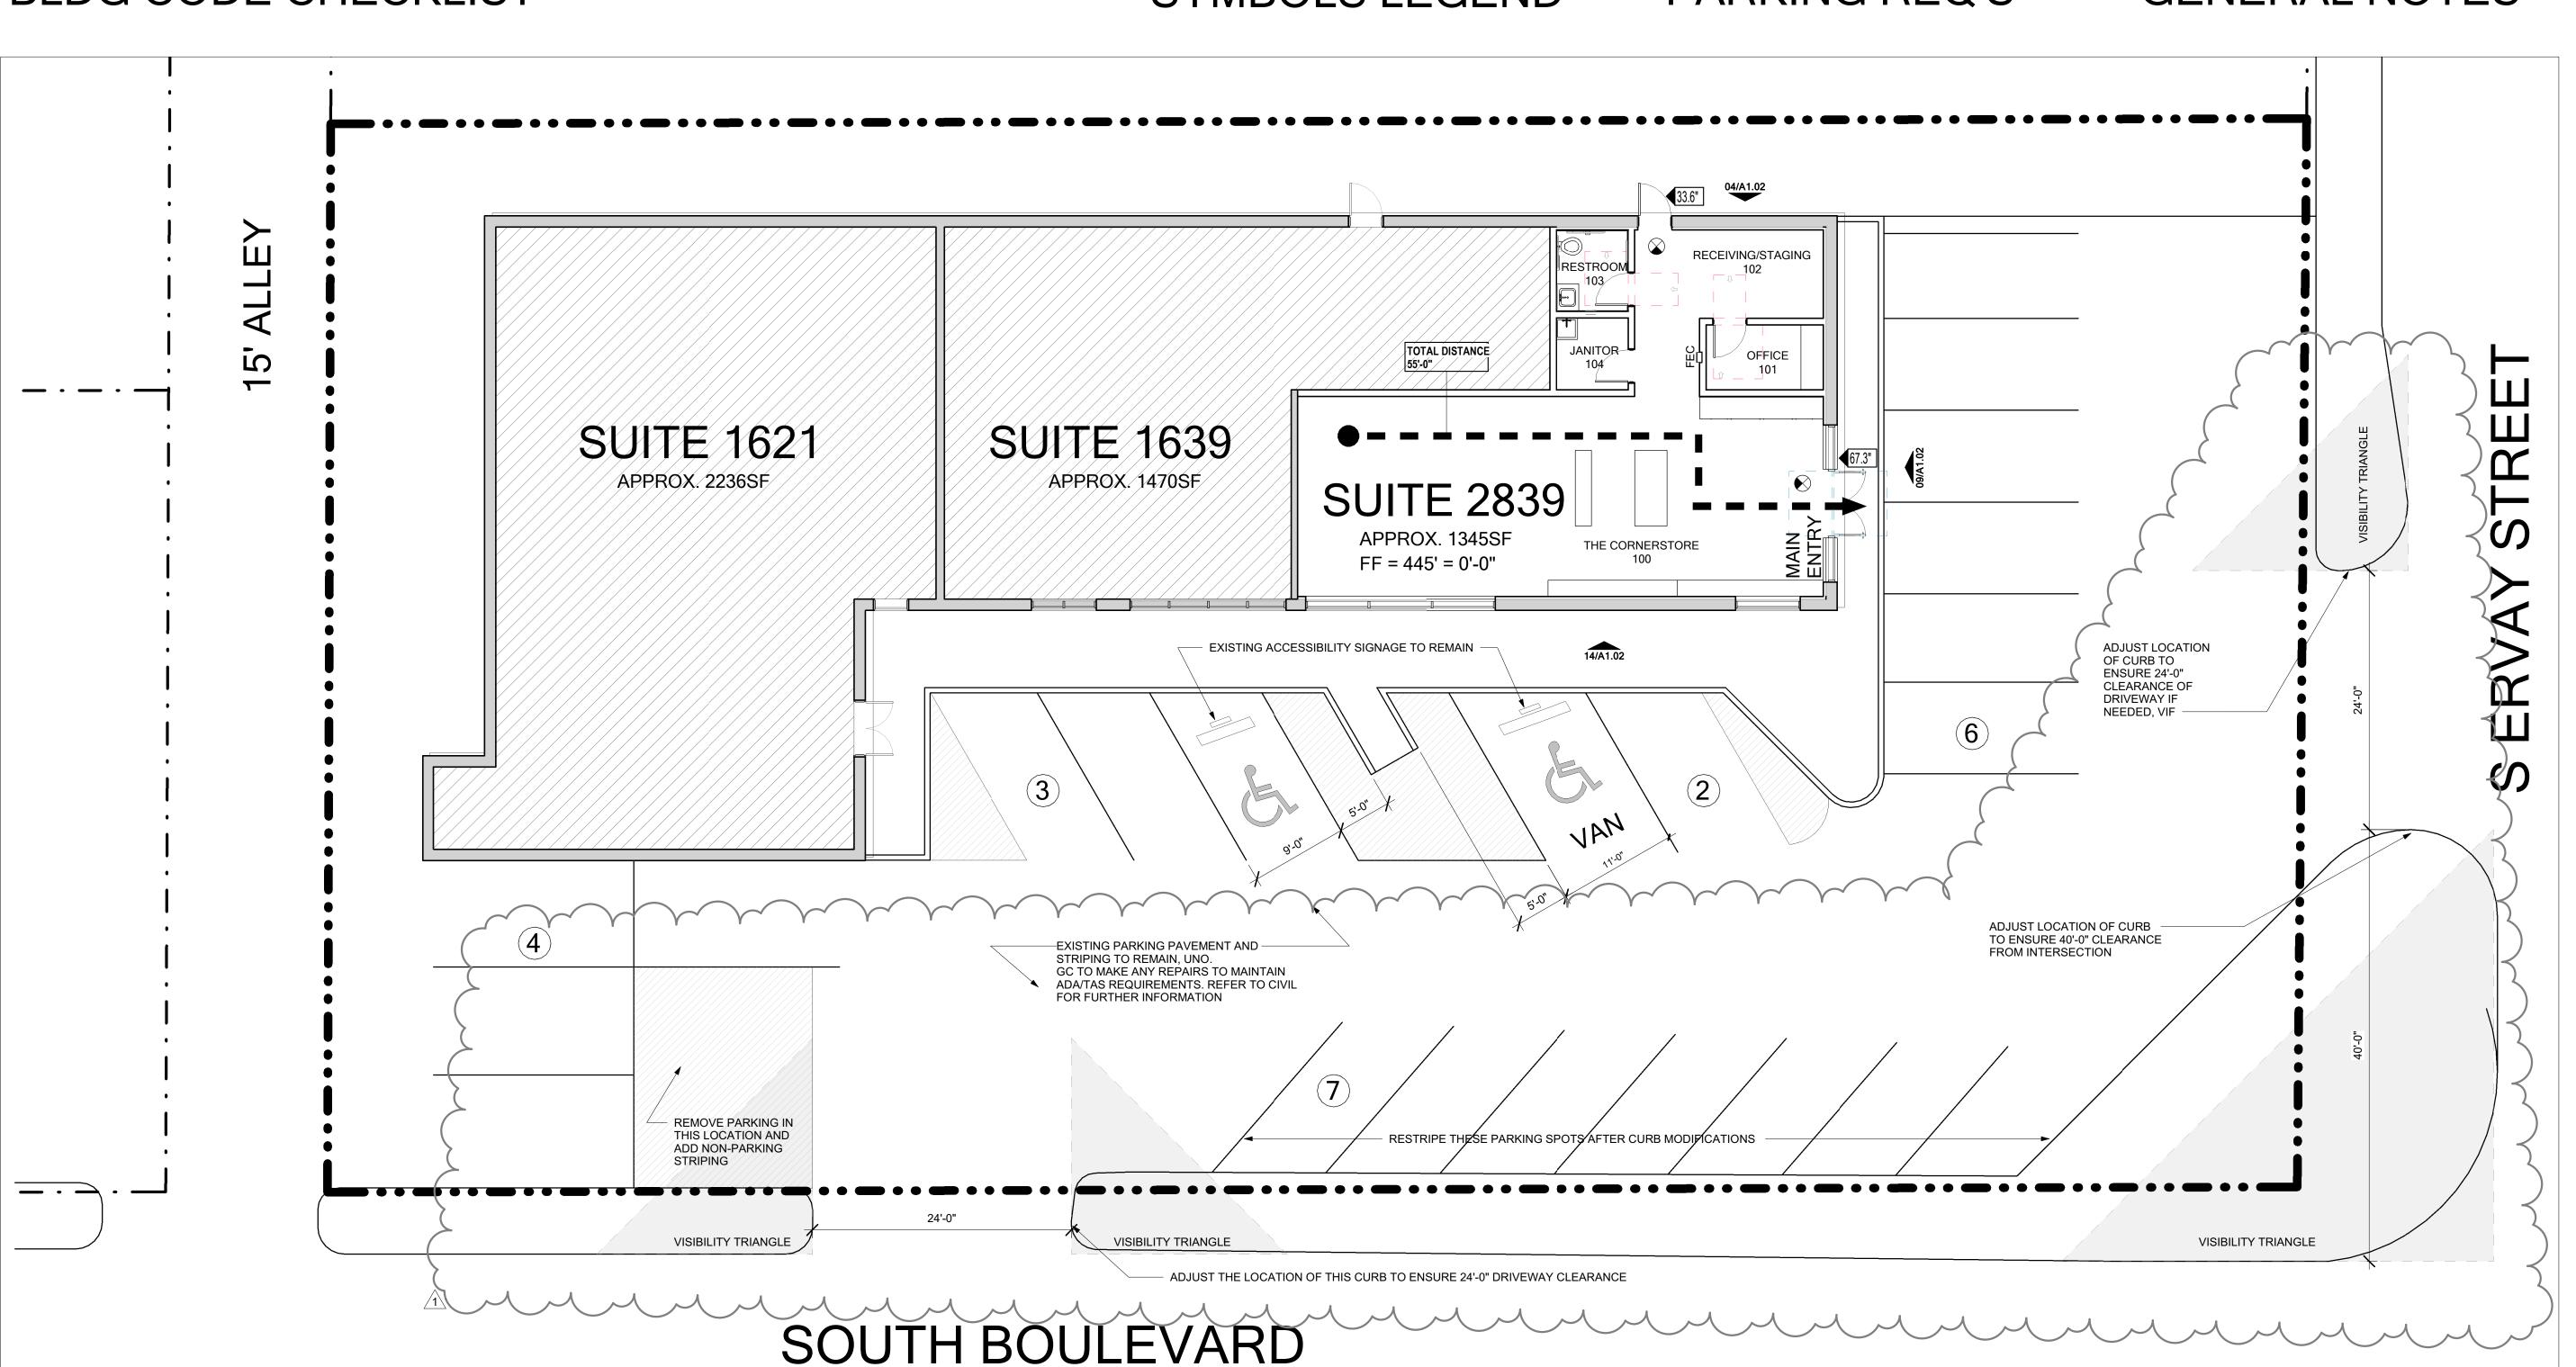

EXIT WIDTH (DOORS OR STAIRS)

LONGEST ROUTE TO AN EXIT

| TOTAL PARKING REQUIRED PER CITY OF DALLAS ZONING:<br>SUITE 1621: 7 SPACES (1 SPACE PER 300SF) | 1)                                                               |
|-----------------------------------------------------------------------------------------------|------------------------------------------------------------------|
| SUITE 1639 : VACANT                                                                           |                                                                  |
| SUITE 2839: 7 SPACES (1 SPACE PER 200SF)                                                      | 2)                                                               |
|                                                                                               |                                                                  |
| // -                                                                                          |                                                                  |
|                                                                                               | 3)                                                               |
|                                                                                               |                                                                  |
| SUITE 2839 : 7 SPACES                                                                         |                                                                  |
| <u> </u>                                                                                      | 4)                                                               |
| 17                                                                                            |                                                                  |
| TOTAL SPACES PROVIDED: 22                                                                     |                                                                  |
|                                                                                               | SUITE 1621 : 7 SPACES (1 SPACE PER 300SF)<br>SUITE 1639 : VACANT |

TOTAL SPACES REQUIRED: 22
TOTAL SPACES PROVIDED: 22
REQUIRED ACCESSIBLE SPACES:
FOR 1-25 SPACES: 1 ACCESSIBLE SPACE REQUIRED
1 SHALL BE VAN ACCESSIBLE

PROVIDED ACCESSIBLE SPACES: 2 ACCESSIBLE (1 SPACE IS VAN ACCESSIBLE) G: 1) ARCHITECTURAL SITE PLAN IS ISSUED FOR REFERENCE ONLY.

2) RE: ELECTRICAL DRAWINGS FOR OTHER SITE INFORMATION.

3) RE: CIVIL DRAWINGS FOR OTHER SITE INFORMATION.

4) AS FOLLOWED PER PD595, ARTICLE X DOES NOT APPLY TO THIS SITE SINCE THE NON PERMEABLE COVERAGE ON THE LOT OR TRACT IS NOT INCREASED BY MORE THAN 2000 SF. (SEC. 51A-10.121(c))

REFER TO SEC. 51A-4.704(c) WITH REGARDS TO BUILIDNG PLACEMENT, BUILDING HEIGHT, BUILDING FACADE AND LANDSCAPE REGULATIONS DUE TO THIS PROJECT BEING A RENOVATION AND NEW WORK DOES NOT CAUSE PROJECT TO BE NONCONFORMING.